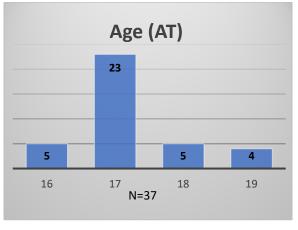

## Daily Data Dashboard – May 15, 2023 Demographics for JTDC Population Monday Morning Midnight Count

Total # of probation Involved youth1: 1,203

Data sources: cFive Supervisor – Probation Population and RMIS – JTDC Population