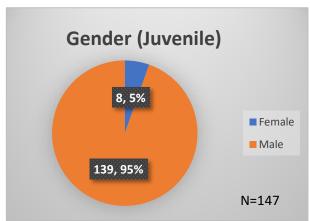

## Daily Data Dashboard – May 15, 2023 Demographics for JTDC Population Monday Morning Midnight Count

Total # of probation Involved youth1: 1,203

Data sources: cFive Supervisor – Probation Population and RMIS – JTDC Population