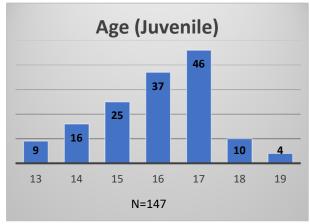

## Daily Data Dashboard – May 15, 2023 Demographics for JTDC Population Monday Morning Midnight Count

Total # of probation Involved youth1: 1,203

Data sources: cFive Supervisor – Probation Population and RMIS – JTDC Population