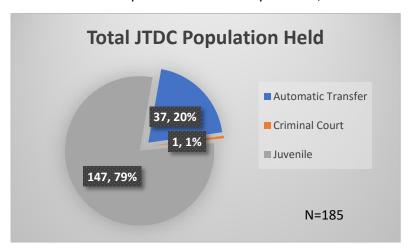

## Daily Data Dashboard – May 15, 2023 Demographics for JTDC Population Monday Morning Midnight Count

Total # of probation Involved youth1: 1,203

Data sources: cFive Supervisor – Probation Population and RMIS – JTDC Population

<sup>\*</sup>Age, Gender and Race for Criminal Court population (N=1) is not represented in this report.