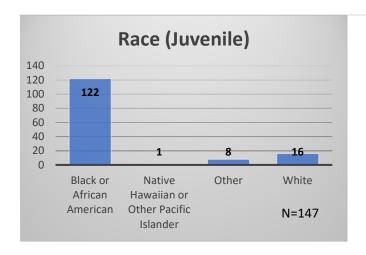

## Daily Data Dashboard – May 15, 2023 Demographics for JTDC Population Monday Morning Midnight Count

Total # of probation Involved youth1: 1,203

Data sources: cFive Supervisor – Probation Population and RMIS – JTDC Population